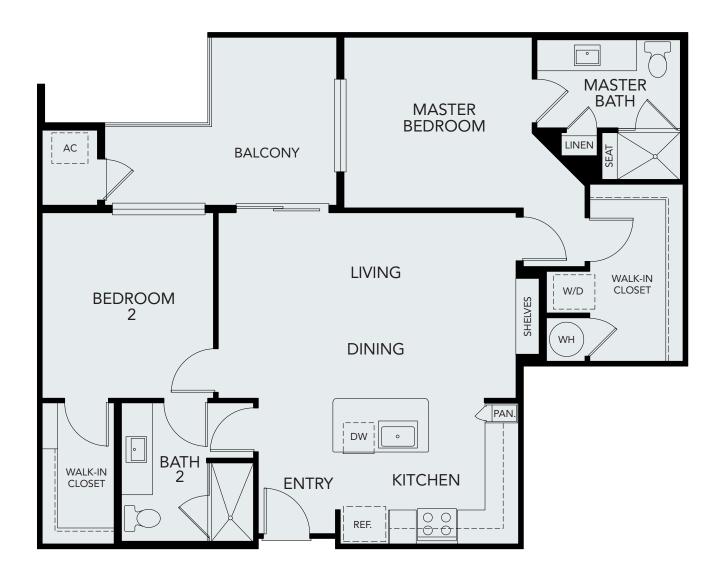

## PLAN B3

2 Bedroom 2 Bath Approx. 1,209 Sq. Ft. Click Here to View, Measure & Furnish Your Apartment Home