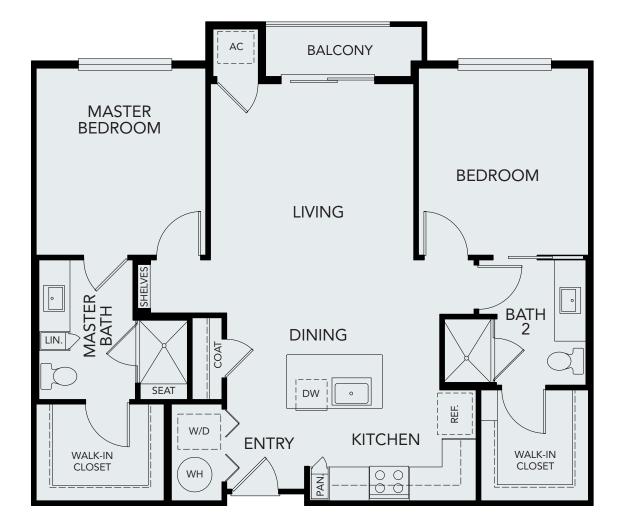

## PLAN B2 ADA

2 Bedroom 2 Bath Approx. 1,116 Sq. Ft. Click Here to View, Measure & Furnish Your Apartment Home