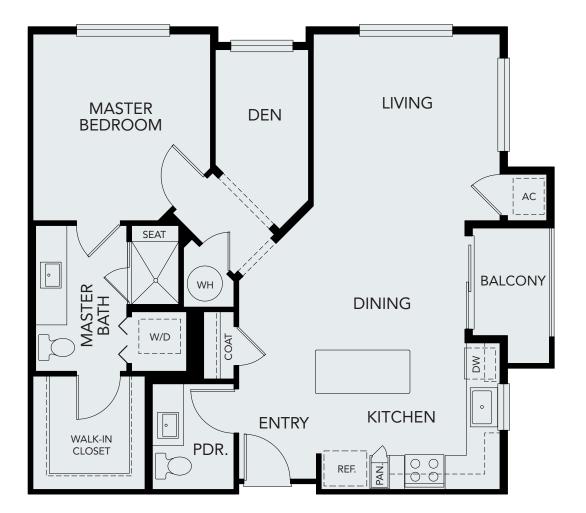

## PLAN A3

1 Bedroom + Den 1.5 Bath Approx. 953 Sq. Ft. Click Here to View, Measure & Furnish Your Apartment Home