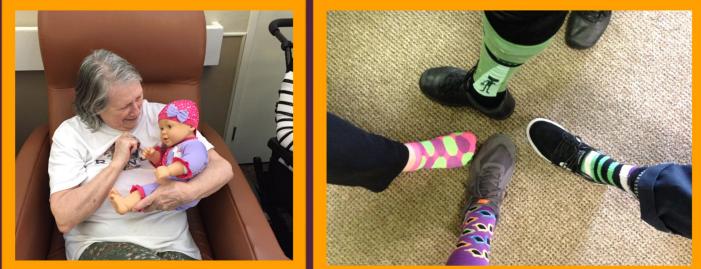

: Physical Therapists may be able to help with managing arthritis, back pain, osteoporosis and or recovering from procedures like joint replacements. They may also be able to help prevent or recover from falls with strengthening and balance exercises.
- 5. Strengthening After a Stroke: Physical therapists can help clients improve function and balance with therapies such as Constraint-Induced Movement Therapy, functional electrical stimulation, and motor imagery among others.

These are just five potential benefits of physical therapy. There are so many more! For those who haven't tried physical therapy, but are interested, a great first step would be to reach out to a local physical therapist clinic and speak to them about how they might be able to play a positive role in healthy living.







1. What type of vehicle is best for a hayride? 4. How do you know

- 2. What do trees say when they get their leaves back?
- 3. What type of vest
- should you wear in

- the fall?

## Autumn Funnies (answers on page 6)

when the moon has had enough to eat? 5. How do football players stay cool during games?

6. How do you fix a broken pumpkin? 7. What is the ratio of a pumpkin's circumference to its diameter?

## **October Highlights**

October 18 from 6 to 8 pm is our Caregiver Support Group! This a monthly meeting that is held in the lobby of the CD building. Light refreshments are provided. We hope to see you there.

October 20 from 5 to 7pm is our Oktoberfest! All are invited to join us for our Annual Fall Fundraiser for the Alzheimer's Association. Please RSVP to Kathy Jimenez if