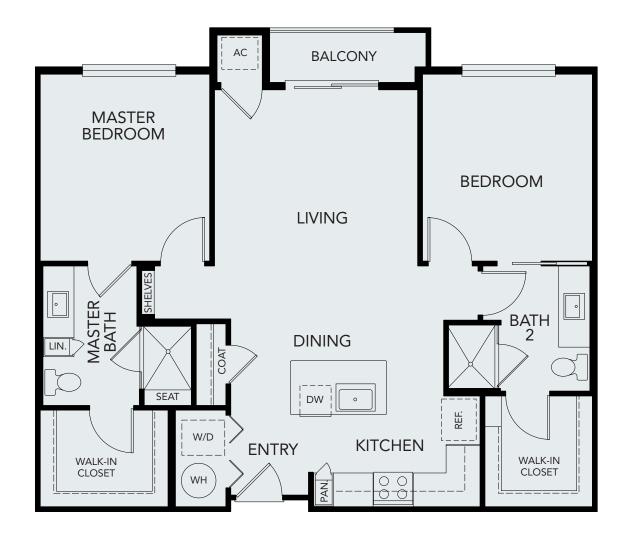

## PLAN B2

2 Bedroom 2 Bath Approx. 1,058 Sq. Ft.

| Apartment:    |
|---------------|
| Monthly Rent: |
| Move-in Date: |