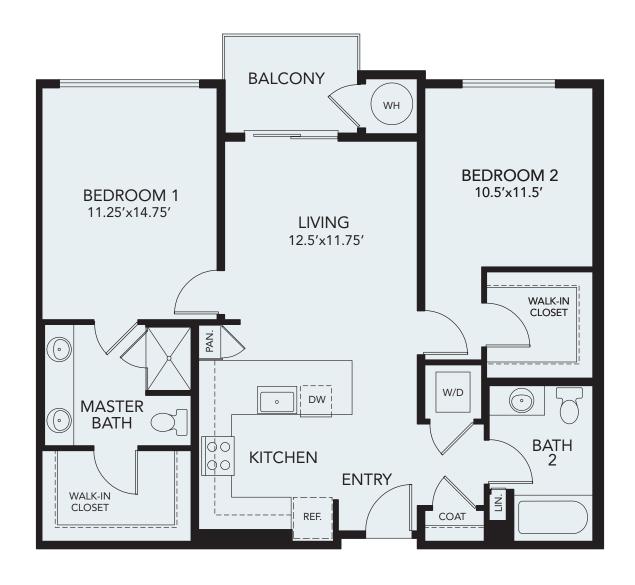

## PLAN B2b

2 Bedroom 2 Bath Approx. 1,106 Sq. Ft. Click Here to View, Measure & Furnish Your Apartment Home