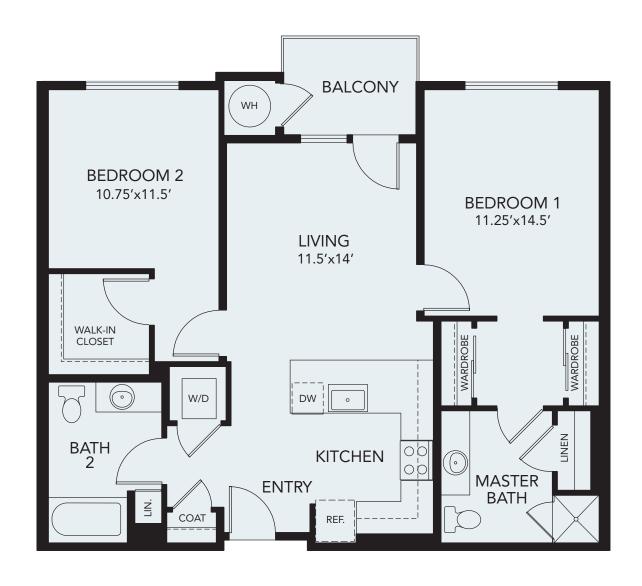

## PLAN B2b ADA

2 Bedroom 2 Bath Approx. 1,106 Sq. Ft. Click Here to View, Measure & Furnish Your Apartment Home