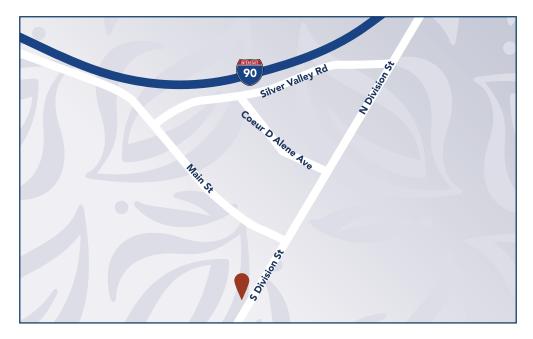

At Pacifica Senior Living Pinehurst, it's a new day... And it's yours!

Welcome Home!

Follow these directions to our Pinehurst senior living community:

### Coming East on Interstate I-90:

- Take Pinehurst Exit #45
- Right at bottom of ramp onto Division Ave.
- One mile through town
- Right on Wyoming Ave.

### Coming North on Interstate I-90:

- Take Pinehurst Exit
- Left at bottom of ramp onto Division Ave.
- 1 mile through town
- Right on Wyoming Ave.

License # RC-1066