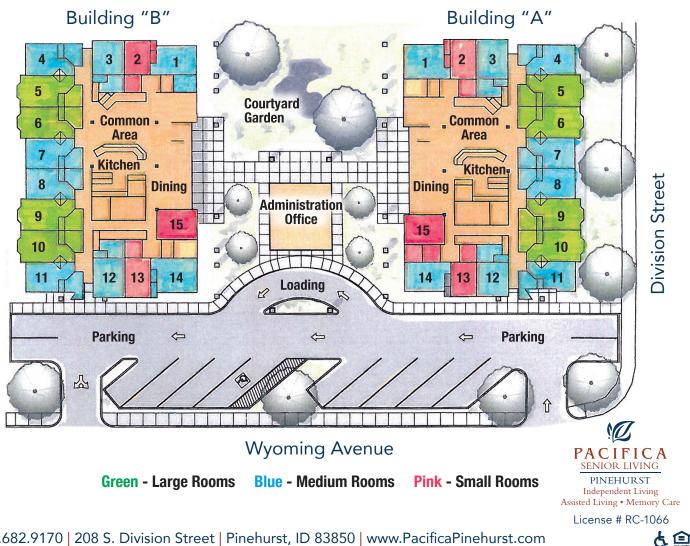

lthcare services, religious services, cultural and educational opportunities, and of course, nestled in the historical town of Pinehurst!

At Pacifica Senior Living Pinehurst, it's a new day... And it's yours!

Welcome Home!









Follow these directions to our Pinehurst senior living community:

### Coming East on Interstate I-90:

- Take Pinehurst Exit #45
- Right at bottom of ramp onto Division Ave.
- One mile through town
- Right on Wyoming Ave.

### Coming North on Interstate I-90:

- Take Pinehurst Exit
- Left at bottom of ramp onto Division Ave.
- 1 mile through town
- Right on Wyoming Ave.



License # RC-1066



### Floor Plans



Small Studio Suite



Medium Studio Suite



208.682.9170 | 208 S. Division Street | Pinehurst, ID 83850 | www.PacificaPinehurst.com

### Site Plan



### Independent Living

#### Independent Living features include:

- Utilities (phone not included)
- Apartment Home Maintenance
- Full time life enrichment programs
- Educational seminars
- Activities
- Religious Services



- Pet Friendly
- Private Balcony (2nd floor apartments)





### **Independent Living Rates**

#### Apartment features:

- Carpet Floors
- Large, accessible bathrooms
- Refrigerator, oven/stove, dishwasher
- Ceiling fans/light fixtures
- Large closets
- Individual climate control
- Emergency call system (additional charge)
- Scenic views
- Fire places





License # RC-1066



### Heartland<sup>™</sup> Assisted Living

The Heartland<sup>™</sup> Assisted Living program at Pacifica Pinehurst provides seniors with the supportive services they need to continue living as