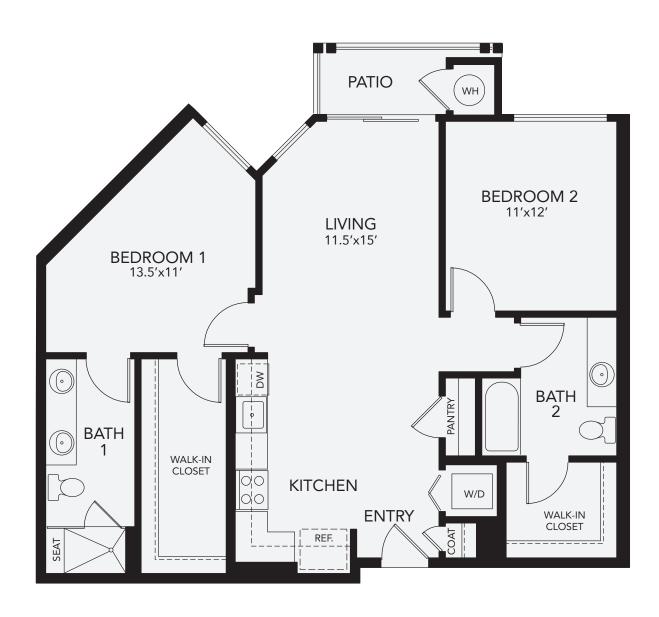

## PLAN B5

2 Bedroom 2 Bath Approx. 1,125 Sq. Ft. Click Here to View, Measure & Furnish Your **Apartment Home** 