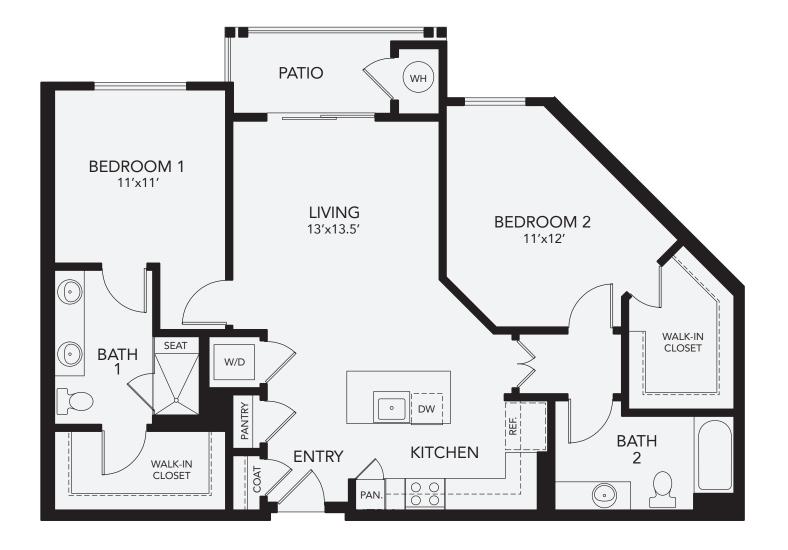

## PLAN B3 2 Bedroom 2 Bath Approx. 1,190 Sq. Ft.

Click Here to View, Measure & Furnish Your Apartment Home