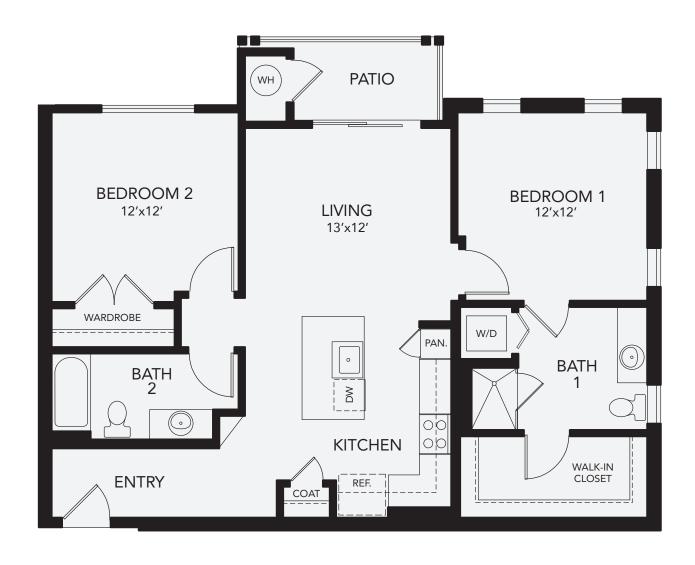

## PLAN B2

2 Bedroom 2 Bath Approx. 1,100 Sq. Ft.

Click Here to View, Measure & Furnish Your **Apartment Home** 