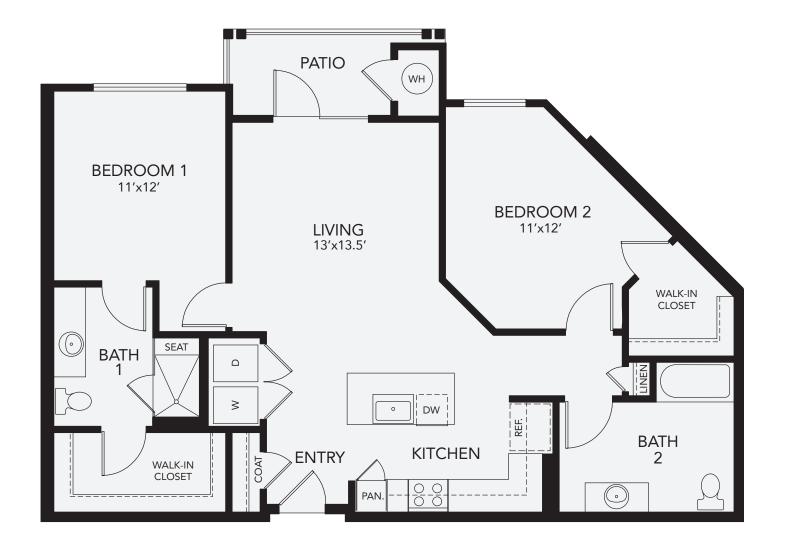

## PLAN B3 ADA

2 Bedroom 2 Bath Approx. 1,190 Sq. Ft. Click Here to View, Measure & Furnish Your Apartment Home