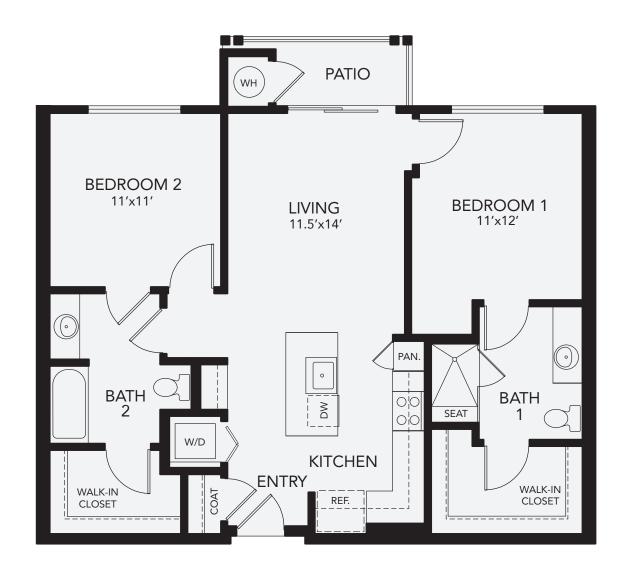

## PLAN B1b

2 Bedroom 2 Bath Approx. 1,038 Sq. Ft.

Click Here to View, Measure & Furnish Your **Apartment Home** 