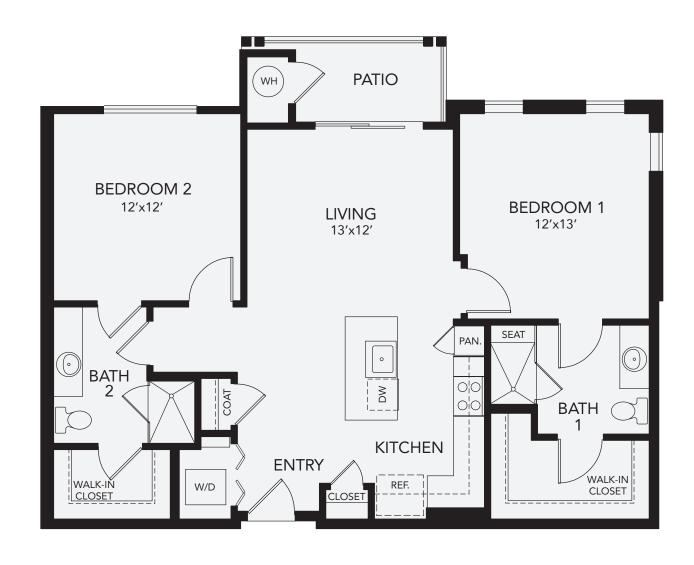

## PLAN B1d

2 Bedroom 2 Bath Approx. 1,107 Sq. Ft. Click Here to View, Measure & Furnish Your **Apartment Home** 