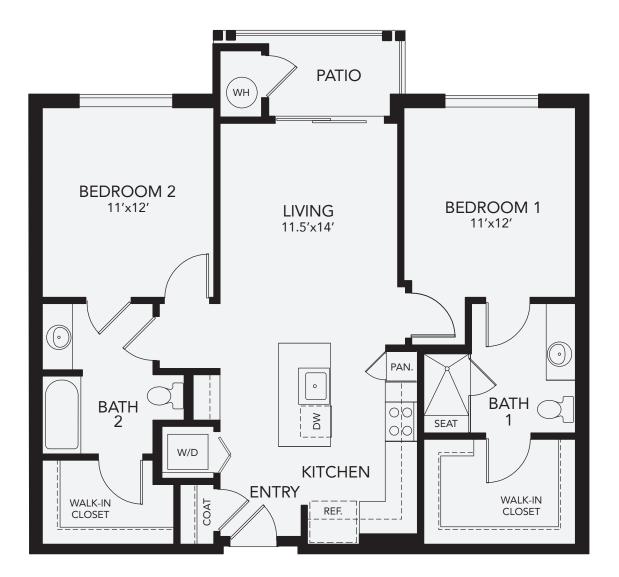

2 Bedroom 2 Bath Approx. 1,061 Sq. Ft. Click Here to View, Measure & Furnish Your Apartment Home