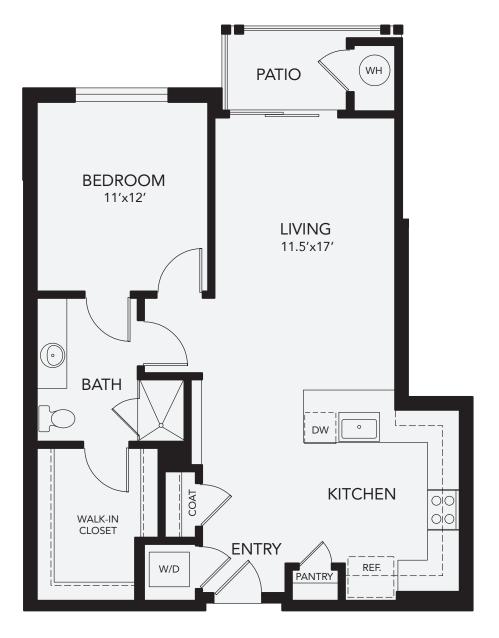

## PLAN A3a

1 Bedroom 1 Bath Approx. 890 Sq. Ft. Click Here to View, Measure & Furnish Your Apartment Home