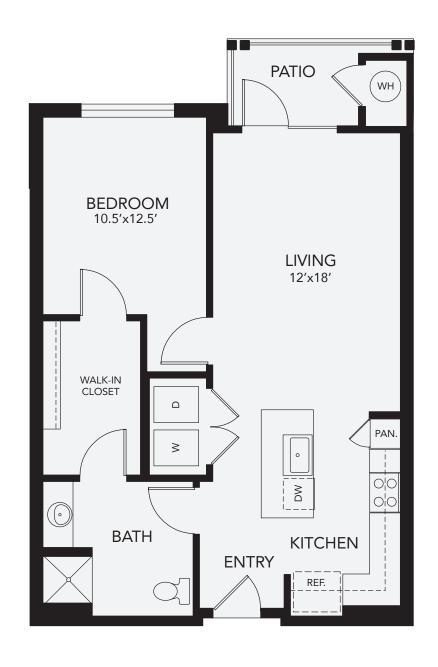

## PLAN A1 ADA

1 Bedroom 1 Bath Approx. 830 Sq. Ft.

Click Here to View, Measure & Furnish Your **Apartment Home** 