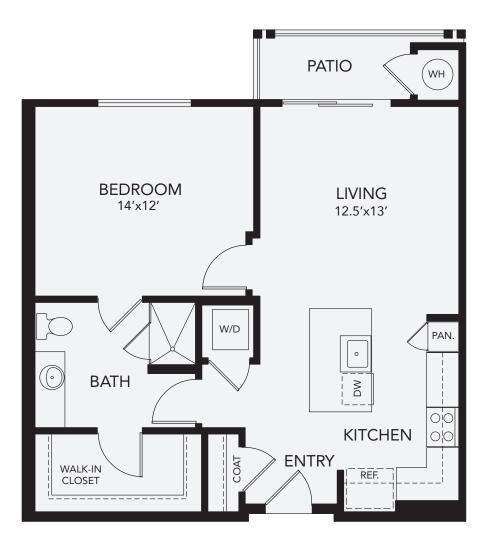

PLAN A2b

1 Bedroom 1 Bath Approx. 826 Sq. Ft. Click Here to View, Measure & Furnish Your Apartment Home