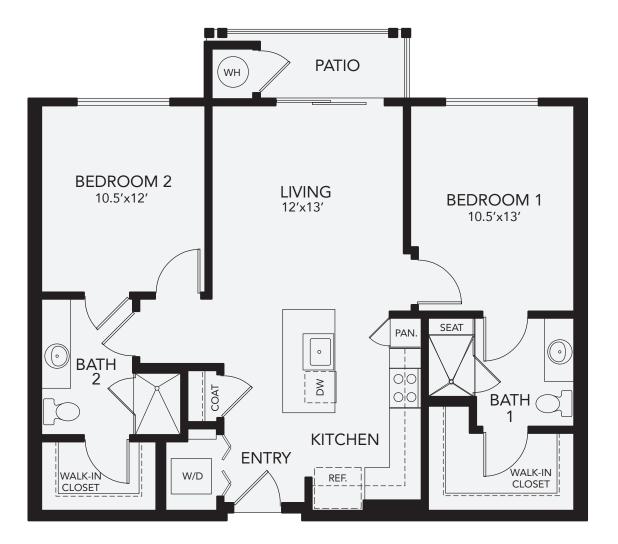

2 Bedroom 2 Bath Approx. 1,003 Sq. Ft. Click Here to View, Measure & Furnish Your Apartment Home