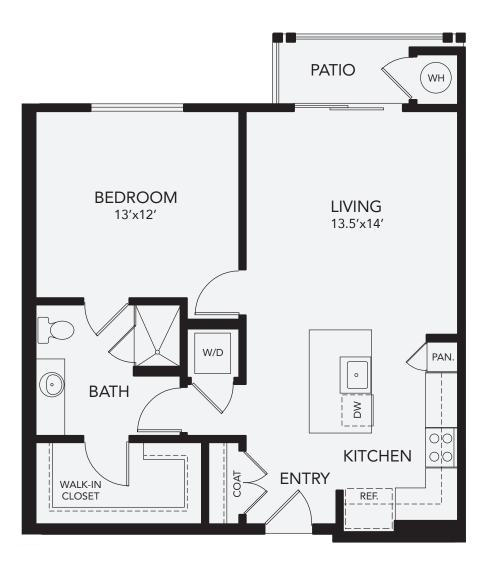

PLAN A2a

1 Bedroom 1 Bath Approx. 850 Sq. Ft. Click Here to View, Measure & Furnish Your Apartment Home