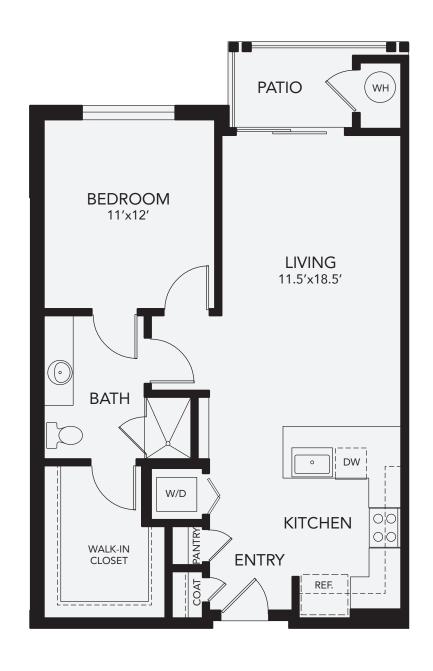

## PLAN A1

1 Bedroom 1 Bath Approx. 830 Sq. Ft. Click Here to View, Measure & Furnish Your **Apartment Home** 