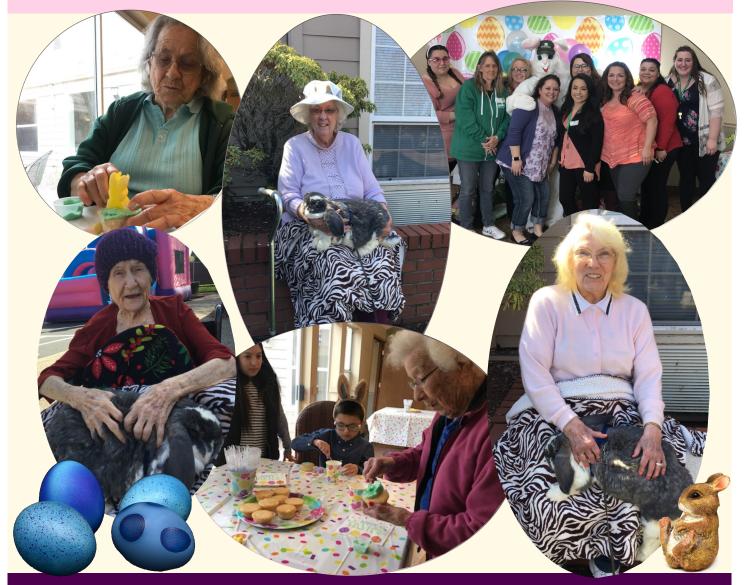

## **Our Easter event was a success!**

"She was a very caring mother "I love that she is my best friend!" and grandmother."- Edna - Jessica

"She was a good baker. She would always made cookies and cakes for me"