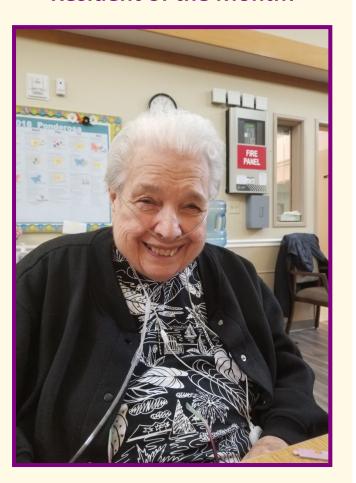

# **Resident of the Month!**

# Nancy

Nancy was born in 1933 in Toledo Oregon. She was the youngest of six siblings. When she was younger they had to move around often due to her father's work. Her Father and four brothers were all in the Military during WW2.

Nancy met her first husband Francis on the Oregon Coast while he was in the Army. They were married for 36 years. Together they had three children. Michelle, Scott, and Craig. At times during their marriage Nancy had to work five jobs just to pay the bills. Francis was diagnosed with Parkinson's in 1978. Unfortunately Nancy had to divorce his so he could get the care he needed in a nursing home.

Her second husband Lee came to her by mutual friends.

Lee moved them to Idaho...A state Nancy was not fond of.

Nancy Loves music, at times you will hear her play our piano. You will also see Nancy putting a puzzle together here and there. If you join our book club you will also get to meet her.