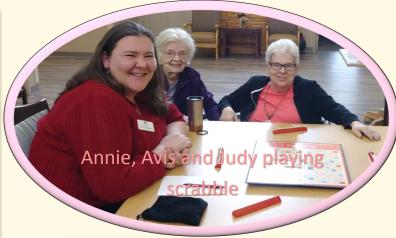

h a primary care provider or Rheumatologist. There are many ways that Arthritis can be helped.



- Create a plan with your rheumatologist.
- Be aware of and track your warning signs, like a dull hand ache or daytime sleepiness for days.
- Stay up to date on vaccinations and wash hands frequently to avoid infections which could trigger a flare.
- Stay on top of your emotional health. Anxiety and stress can increase inflammation.
- Slow your movements, but continue moving to avoid stiff joints. Move joints through the fullest range of motion you can. If it causes

more pain, stop.

- Do hot & cold therapy, no more than 15 minute intervals, two to four times a day.
- Sleep on a schedule, get restful sleep with lights off, devices off, and avoid caffeine in the hours before you head to bed.



**Memories in the Making!** 







"My mom was always so caring, loving and compassionate."

- Vanessa

"She always gave me the best hugs and she knew when I needed them."

- Jill

"She was such a hard worker, raising 6 kids on her own, and very dedicated to her church"

- Nance

kids" - Sharon

In honor of our moms, we asked around: What is something you have always loved about your mother?

7

# **May Highlights**

MAY 5: Cinco de Mayo! We will be holding a Cinco de Mayo celebration during our lunch service. Be ready to party! Staff will be bringing in their favorite dish to share, vote on your favorite dish with Farmington Dollars.

MAY 13: Mother's Day! Please join us on Mother's Day to celebrate your Mom or Grandma. A large group celebration will take place in Beechwood between 2-3