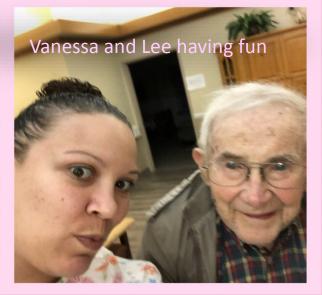

# Nancy

Nancy was born in 1933 in Toledo Oregon. She was the youngest of six siblings. When she was younger they had to move around often due to her father's work. Her Father and four brothers were all in the Military during WW2.

Her second husband Lee came to her by mutual friends.

Lee moved them to Idaho...A state Nancy was not fond of.

Nancy Loves music, at times you will hear her play our piano. You will also see Nancy putting a puzzle together here and there. If you join our book club you will also get to meet her.