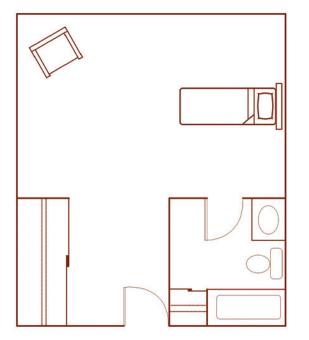

Lakes, it's a new day. And it's yours! Make the most of it. Right here.





Located behind The Terrace Nursing and Rehabilitation Center on Old St. Augustine Road, just down from Hartley/Hood Road

### From the North:

- Take I-95 South
- Merge onto I-295 South, via Exit 362A
- Take Left to take I-295 via exit 46 Merrill Road W
- Take Old St. Augustine Road, Exit 3
- Keep right at fork in the ramp.
- Merge onto Old Saint Augustine Road
- Arrive at 10660 Old Saint Augustine Road

### From the South:

- Take I-95N
- Merge onto I-295N via exit 337
- Take Exit 3 Old Saint Augustine Road
- Keep right at fork in the ramp.
- Merge onto Old Saint Augustine Road
- Arrive at 10660 Old Saint Augustine Road



ራ 🖻

# Independent Living/Independent Plus Floor Plans



### Assisted Living Floor Plans



Azalea Studio B

Azalea Studio A



# Independent Living

Pacifica Senior Living Wyndham Lakes welcomes residents to enjoy all the best that life has to offer – a beautiful place to live, a private apartment or cottage, delicious dining, a full calendar of activities and a variety of amenities, all complemented by services that take the worry and inconvenience out of everyday living.

No more chores. No more cleaning. No more yardwork. Just time to spend as you wish – with plenty of programs, activities and outings to choose from.

# Pacifica Senior Living Wyndham Lakes community features include:

- 24-hour emergency call system
- Transportation
- Relaxing library
- Private parking
- Salon
- Personal laundry facilities
- Gourmet dining room
- Beautiful grounds and walking paths
- Clubho