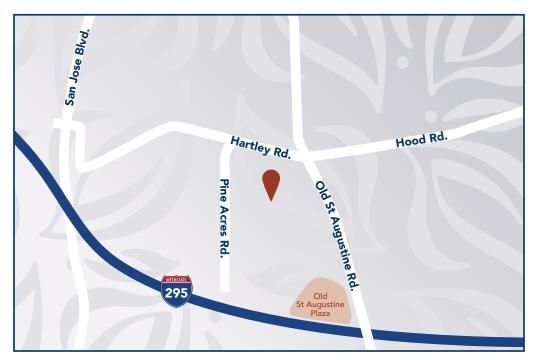

At Pacifica Senior Living Wyndham Lakes, it's a new day. And it's yours! Make the most of it. Right here.

Located behind The Terrace Nursing and Rehabilitation Center on Old St. Augustine Road, just down from Hartley/Hood Road

### From the North:

- Take I-95 South
- Merge onto I-295 South, via Exit 362A
- Take Left to take I-295 via exit 46 Merrill Road W
- Take Old St. Augustine Road, Exit 3
- Keep right at fork in the ramp.
- Merge onto Old Saint Augustine Road
- Arrive at 10660 Old Saint Augustine Road

### From the South:

- Take I-95N
- Merge onto I-295N via exit 337
- Take Exit 3 Old Saint Augustine Road
- Keep right at fork in the ramp.
- Merge onto Old Saint Augustine Road
- Arrive at 10660 Old Saint Augustine Road