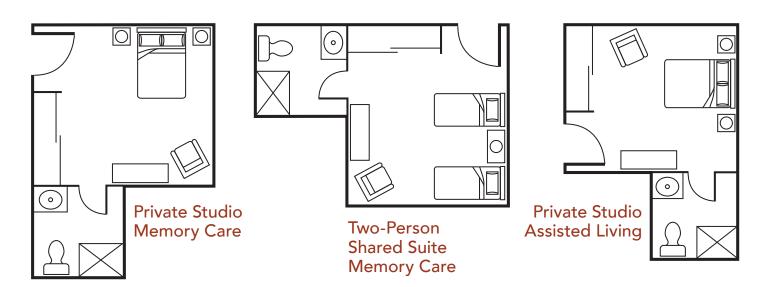

stage. Best yet, we provide families the peace of mind of knowing that their loved ones are in good hands, delivered by people who genuinely care.

At Pacifica Senior Living Regency, it's a new day. And it's yours!









Follow these directions to Pacifica Senior Living Regency senior living community:

(Please note that we have two separate buildings on Pearl Street)

### From 1-95/1-515:

- Take the Flamingo Road exit
- Turn west onto Flamingo Road, continue past Sandhill Road
- Turn right (north) onto Pearl Street

### From Green Valley/Henderson:

- Drive north on Pecos Road
- Turn right (east) onto Flamingo Road
- Make first left available (north) onto Pearl Street
- · Memory Care is first building on your left
- Continue to second building for Assisted living





# Floor Plans









# Legacies<sup>™</sup> Memory Care Rates

# Monthly rental fee includes the following Memory Care services and amenities:

- Well trained, professional staff providing 24-hour supervision
- Monthly training of staff
- Assistance with activities of daily living (bathing, dressing, grooming, eating, etc.)
- Supportive and caring environment
- Individualized care plans focusing on personal health concerns
- Medication management
- Three delicious meals daily, plus snacks

- Daily monitoring of nutrition and diet needs
- Wellness Checks
- Specialized programming including groups and one-on-one activities
- Housekeeping, personal laundry and linen services
- All Utilities (except telephone and internet)
- · Daily bed making
- Apartment home maintenance





<sup>\*</sup>Monthly Level of