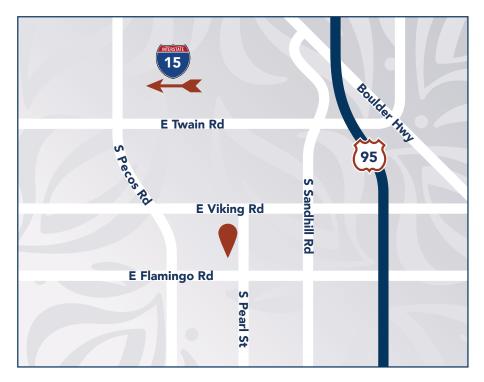

At Pacifica Senior Living Regency, it's a new day. And it's yours!

Follow these directions to Pacifica Senior Living Regency senior living community:

(Please note that we have two separate buildings on Pearl Street)

### From 1-95/1-515:

- Take the Flamingo Road exit
- Turn west onto Flamingo Road, continue past Sandhill Road
- Turn right (north) onto Pearl Street

### From Green Valley/Henderson:

- Drive north on Pecos Road
- Turn right (east) onto Flamingo Road
- Make first left available (north) onto Pearl Street
- · Memory Care is first building on your left
- Continue to second building for Assisted living