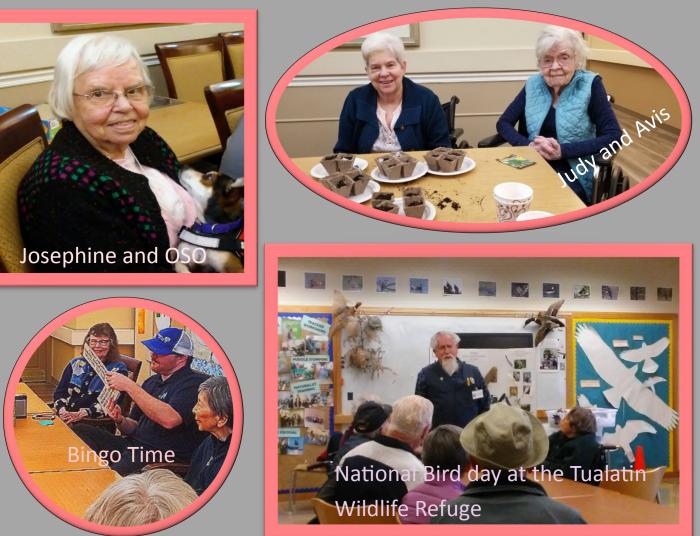

# **Memories in the Making!**

# **February Highlights**

FEBRUARY 4TH: Residents, family members, and staff are invited to attend 2018 Super Bowl Party in Ponderosa. We will be having pizza, snacks and Soda.

FEBRUARY 14TH: This year on

Valentine's Day we will be holding a Sparkling Cider and Painting Party located in Beechwood. All resident's from our three buildings are welcome to attend along with any family members. If any family members are interested or joining in on this great new activity, or even to lend a helping hand please contact Joy Smith your community Activity Director.

FEBRUARY 28TH: This is Floral Design Day. I have coordinated with a local

**Floral Designer Michelle Dummer.** Michelle designs beautiful arrangements,

From very simple to very extravagant pieces. She will be demonstrating to our resident's how she put's her master pieces together. After the demonstration staff and activities will assist her in helping our resident's design their own works of art.