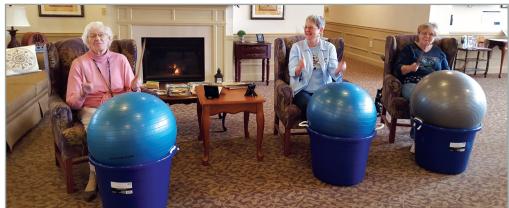

Check out these nails!

Apple B's

1st Annual Walker Decorating

Senior Cardio Drumming Fun!