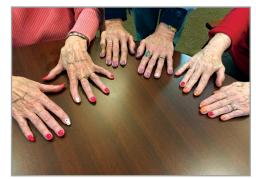

Check out these nails!

Apple B's

1st Annual Walker Decorating

Senior Cardio Drumming Fun!