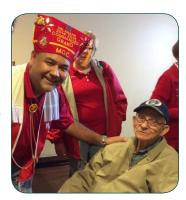

Serves 4 to 6

As we all know November 11<sup>th</sup> is Veteran's Day! In our community here at State Street we have a total of 16 veterans, also two wives of veterans that have passed on. We had the VFW come in and honor these veterans by spending some time with them individually sharing some stories and just making them feel special. We love all our residents here at State Street but there a little more love

given to these great men who served our country for our freedoms. Happy Veterans Day gentlemen and thank you VFW for making them feel special.

Michelle Cerro