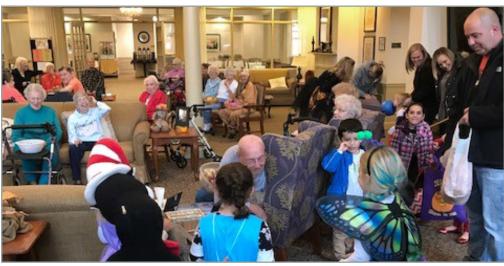

od family, we look forward to celebrating again with our Prime Rib Christmas Dinner on Tuesday, December 19th. It is always a joy to spend time with you and your families. We know meal time is a very important part of every day and we work hard to help you have an enjoyable experience. Thanks to Danielle Fisher and her kitchen staff for working to bring you the best and for all the EXTRA effort that goes into planning our holiday celebrations. I am also thankful to Deb Snell for her extra activity planning and to ALL our staff who give their best to make life enjoyable at the holiday season and ALL year round. We are celebrating life WITH you!

Always,

Fran



#### **CANCER AWARENESS**

Residents going PINK for Cancer Awareness Luncheon







#### **Trick or Treat Photos at Brentwood**





## A C T I V I T Y HIGHLIGHTS



*Some of the guys just hanging out* 

# EMPLOYEE OF THE MONTH



Ailin attends Concord High School and is a senior this year. She plays tennis and loves food and cats! The Residents love Ailin's warm smile and her helpful attitude. Ailin makes sure that the food is delivered to the Residents fast and hot! **Congrats Ailin on being employee of the month.** 

#### **RESIDENT OF THE MONTH**



## Jack D.

Jack was born and raised in Elkhart and attended Elkhart Central High School. Jack played football, baseball and ran track in school. Jack has been married to his wife Shirley for 60 years, they have 2 sons and a daughter. Jack also has 14 grandkids and 1 great grandchild.

Jack enjoys cards and being at the lake. Jack loves the nice people and everything