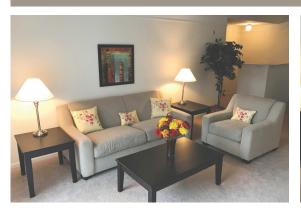

## FEATURES AND BENEFITS OF A SINGH SUITES FURNISHED APARTMENT INCLUDE:

- Separate dining, living and sleeping area
- Space to entertain guests
- Private entrances
- All-inclusive rents: utilities, cable and private Internet included
- Complete kitchen with housewares and full-size appliances
- In unit full-size washer/dryer
- Attached and detached garages
- Curbside trash pick-up\*
- Family pets welcome (breed restrictions apply)