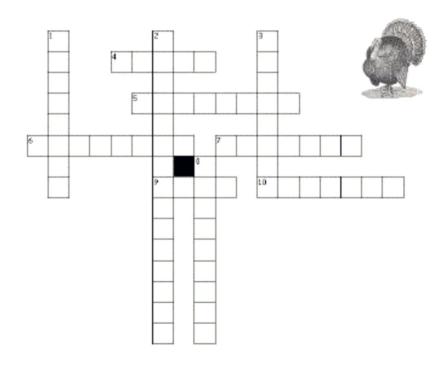

#### Thanksgiving Crossword Puzzle

#### Across

- Many people say \_\_\_\_\_ before carving the turkey.
- celebrated the first American Thanksgiving in 1621.
- 6. Thanksgiving is celebrated on the fourth Thursday in \_\_\_\_\_.
- Taught the Pilgrims how to grow corn and catch eel.

   Families gather together for a delicious

#### Down

- William \_\_\_\_ was the leader of Plymouth Colony in the early 1600s.
- 2. \_\_\_\_ brought food to the first Thanksgiving feast.
- 3. The first American Thanksgiving feast was held in \_\_\_\_\_.
- 8. Pilgrims came to North America on the