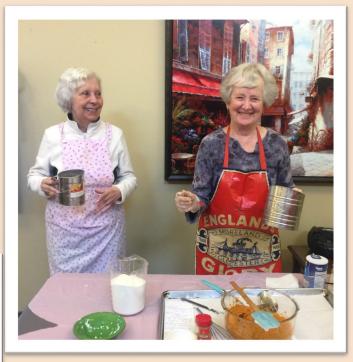

& ice cream"
-Robin

We asked residents and staff to share the dish they most look forward to each fall and/or Thanksgiving.

"Dressing from the bird"
- Pat

7

#### **November Highlights — You're Invited!**

#### 11/4, 3-4PM:

WE WILL BE DEADICATING OUR NEW VETERANS WALL. THIS WILL BE HELD IN OUR ASSITED LIVING BUILDING. LIGHT REFRESHMENTS AND MUSIC PROVIDED.

11/16 12-2PM:
WE WILL BE ENJOYING
OUR THANKSGIVING
MEAL A WEEK EARLY. WE
ENVITE YOU ALL TO JOIN
US. PLEASE RSVP WITH
KATHY JIMENEZ
(503)626-2273

11/16, 6-8PM:
CAREGIVER SUPPORT
GROUP- THIS MONTHLY
MEETING WILL BE HELD IN
THE UPSTAIRS OFFICE
ABOVE CD BUILDING.
LIGHT REFRESHMENTS



#### My favorite Thanksgiving dish is...



"Marion berry pie & ice cream"
-Joanne

"Pumpkin pie with whip cream"
-Joy

### **Caught in Action**













#### Find us on Facebook!



We've been sharing more and more on our Facebook page recently and would love to have you join the conversation!

LIKE our Facebook page today!

www.Facebook.com/FarmingtonSquareBeaverton

# November 2017 Building A

Farmington Square 4420 SW Farmington Rd Beaverton, OR. 97005 503-626-2273

| Sun                                                | Mon                                          | Tue                                    | Wed                                                       | Thu                                 | Fri                                        | Sat