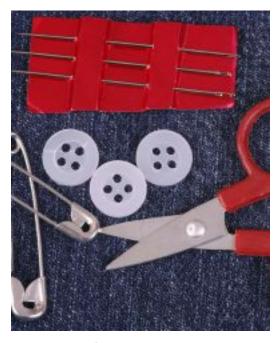

# Basic Clothes Mending by Amy

Amy is one of our residents in Manor 4. She would like to help people out by using her sewing skills to mend clothing. If you have any issues with your clothes, call Amy to see if she will be able to help you. Her phone number is 248-884-3874.