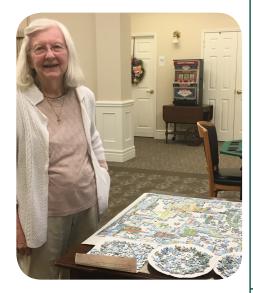

#### **Ann Swank**

### Getting to know.... Ann Swank

You can always find Ann working on a challenging puzzle! I asked for her thoughts about life, work and Bear Creek!

I asked her about her family... "Well, I have 4 children, 3 boys and 1 girl. Their personalities are so different. My oldest is really intelligent, my 2<sup>nd</sup> became a surgeon, my daughter has 3 beautiful kids and my son is in Florida. I have 12 Grandkids altogether; they each had 3 kids!"

I knew Ann was a nurse for many years,,,"I've worked in a NYC hospital, then we moved so I worked in a Washington DC hospital. I worked Shock/Trauma which was very challenging but very fulfilling, helping young lives. My specialty was Cardiac Surgery. I saw many open heart surgeries and to see the way people's hearts can be fixed and live long lives was so amazing. That was so rewarding. I enjoyed it so much.

I asked Ann about Bear Creek..."I really do like it here. Frankly, everyone has something that makes life difficult for them, we all have our challenges, and it's interesting to see how people here are living and doing well. I'm close to my daughter. I'm happy here and enjoy doing what I want to do."