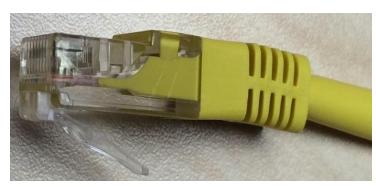

# **Get Started Now!** 1 Easy Step to Ultra-Fast Internet Service **Your ONT (Optic Network Terminal) and Ethernet Cable**

### STEP 1

**Connect your router or computer to the ONT.** Your Ethernet Cable will be connected to the ONT. Connect the other end of the Ethernet cable to your router/device's Internet or WAN port, and power up your device. *Tip: When it is properly connected, the "Power" light on the top of the ONT will turn green as well as the "PON" light. After a few moments, the network or Internet light on your router should also show that it's now properly connected. Your "Data" light will flash orange or green.* 