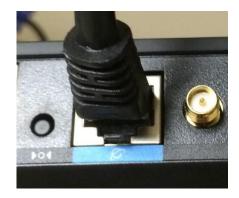

# **Get Started Now!** 1 Easy Step to Ultra-Fast Internet Service **Your ONT (Optic Network Terminal) and Ethernet Cable**

### STEP 1

**Connect your router or computer to the ONT.** Your Ethernet Cable will be connected to the ONT. Connect the other end of the Ethernet cable to your router/device's Internet or WAN port, and power up your device. *Tip: When it is properly connected, the "Power" light on the top of the ONT will turn green as well as the "PON" light. After a few moments, the network or Internet light on your router should also show that it's now properly connected. Your "Data" light will flash orange or green.* 