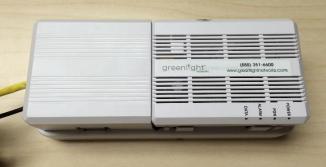

# **Get Started Now!** 1 Easy Step to Ultra-Fast Internet Service **Your ONT (Optic Network Terminal) and Ethernet Cable**

### STEP 1

**Connect your router or computer to the ONT.** Your Ethernet Cable will be connected to the ONT. Connect the other end of the Ethernet cable to your router/device's Internet or WAN port, and power up your device. *Tip: When it is properly connected, the "Power" light on the top of the ONT will turn green as well as the "PON" light. After a few moments, the network or Internet light on your router should also show that it's now properly connected. Your "Data" light will flash orange or green.* 