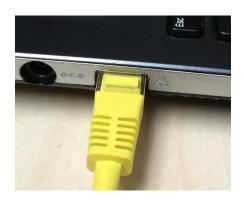

# **Get Started Now!** 1 Easy Step to Ultra-Fast Internet Service **Your ONT (Optic Network Terminal) and Ethernet Cable**

### STEP 1

**Connect your router or computer to the ONT.** Your Ethernet Cable will be connected to the ONT. Connect the other end of the Ethernet cable to your router/device's Internet or WAN port, and power up your device. *Tip: When it is properly connected, the "Power" light on the top of the ONT will turn green as well as the "PON" light. After a few moments, the network or Internet light on your router should also show that it's now properly connected. Your "Data" light will flash orange or green.* 