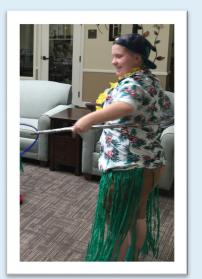

#### Support the Walk! Date: Saturday, September 16 Time: 7 am to 10 am **Location:** Denver City Park 2001 Colorado Blvd. Denver, CO 80205

August 21st we celebrated all our residents for National Senior Citizen Day. We had a Luau with Hawaiian rice, fruit, and good old fashion fun! Mandy our Executive Director (pictured right) joined in the fun with the hula hoops!