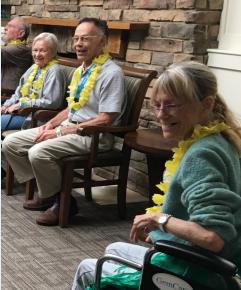

#### Support the Walk! Date: Saturday, September 16 Time: 7 am to 10 am **Location:** Denver City Park 2001 Colorado Blvd. Denver, CO 80205

August 21st we celebrated all our residents for National Senior Citizen Day. We had a Luau with Hawaiian rice, fruit, and good old fashion fun! Mandy our Executive Director (pictured right) joined in the fun with the hula hoops!

#### **National Senior Citizen Day**

Our resident Hazel B. (98 years young) was honored with a bouquet of flowers!

Thank you our residents for all the wonderful knowledge that you are sharing with us.