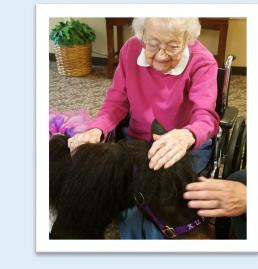

To the Left: August 10th, Oregon Dream Ponies– Ruby the therapy Pony came to visit us!

To the Right: We all had fun Monday the 21st - viewing the eclipse!