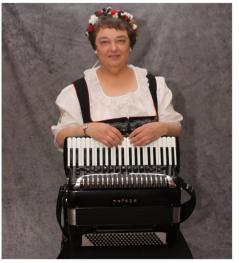

Marlene Meissner brings a bit of Bavaria to our Oktoberfest.. A native of Mt. Angel who currently resides in Keizer, she has the distinction of being the longest performing entertainer at Mt. Angel's Oktoberfest, having played at every festival since the second one in 1967. Marlene wears an authentic German costume and plays a variety polkas. waltzes. schottisches and German tunes on her vintage 1964 Petosa accordi-