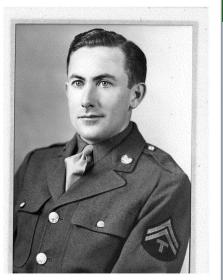

# Happy 102nd Birthday Lee!

LaMoine R. "Lee" Driscoll has been a one of our residents here at Farmington Square Tualatin since the end of March 2017. Lee was born to Albert M and Jennie Lindsay Driscoll in Leadmine Wisconsin on September 5, 1915. After graduating from High School in Benton Wisconsin he went on to attend and graduate from the University of DuBuque in Iowa, in 1937. In addition, he also took graduate courses at the University of Wisconsin. After his graduate work he taught High School for five years in Iowa.

From 1942-1945 Lee served in the Army Engineers in World War 2. During the War years Lee met Isabelle Jenns of Lake Stevens Washington. He and Isabelle married May 19,1945 in Enumclaw, WA-

where Isabelle was a teacher. After the war years Lee and Isabelle moved to Yakima Washington where Lee became associated with Yakima Business College which he managed for 22 years. Following management of the college he worked for Harris Office Equipment for 17 years—retiring in 1987.