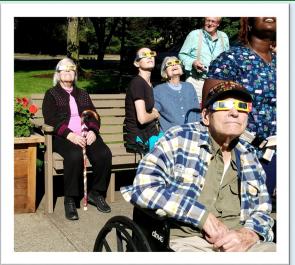

To the Left: August 10th, Oregon Dream Ponies– Ruby the therapy Pony came to visit us!

To the Right: We all had fun Monday the 21st - viewing the eclipse!