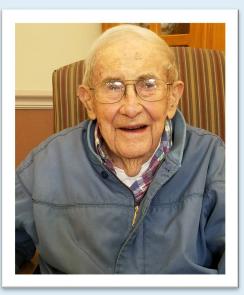

# Happy 102nd Birthday Lee!

LaMoine R. "Lee" Driscoll has been a one of our residents here at Farmington Square Tualatin since the end of March 2017. Lee was born to Albert M and Jennie Lindsay Driscoll in Leadmine Wisconsin on September 5, 1915. After graduating from High School in Benton Wisconsin he went on to attend and graduate from the University of DuBuque in Iowa, in 1937. In addition, he also took graduate courses at the University of Wisconsin. After his graduate work he taught High School for five years in Iowa.

Following the death of Isabelle in January of 1999 Lee continued to make his home in the family residence in Yakima. He was a volunteer teacher's helper at Nob Hill Grade School in Yakima for 5 years. He was also a long time member of the First Presbyterian Church. Here at Farmington Square Lee is fondly recognized for a warm greeting of "God Bless You" to staff and residents. It is our honor to have you as a beloved friend and resident Lee!