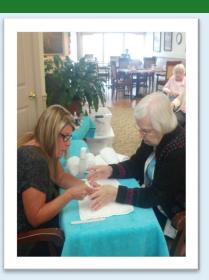

## **Our August Highlights:**

We enjoyed a variety of activities during August. We would like to share a few of our favorites:

National Relaxation Day:

To Your Door Spa & Salon gave our residents a special treat!