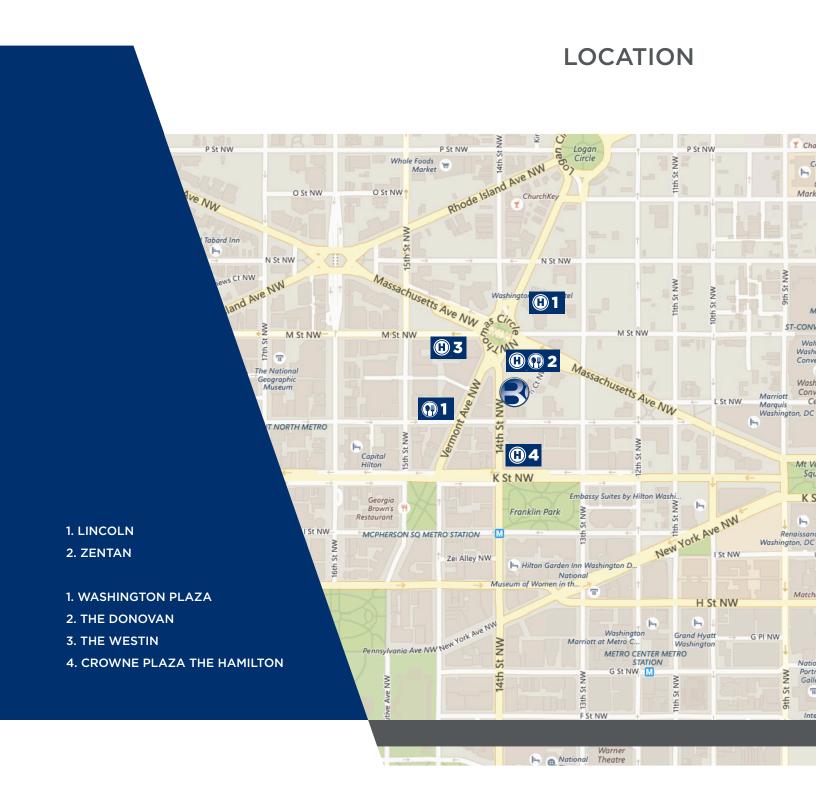

#### **PROPERTY HIGHLIGHTS**

- **ON-SITE PROPERTY MANAGEMENT**
- LOBBY ATTENDANT
- UPGRADED COMMON HALLWAY & RESTROOMS
- EXPANSIVE WINDOW LINES
- TWO BLOCKS FROM MCPHERSON SQUARE METRO
- OWNER OCCUPIED/AMERICAN DENTAL ASSOCIATION