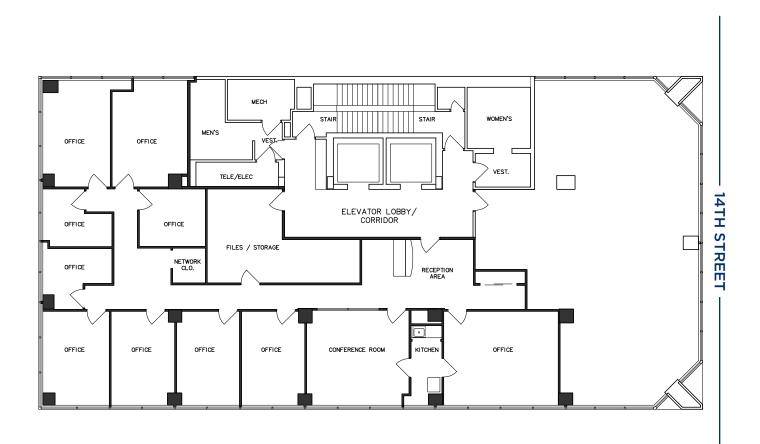

#### AVAILABLE SPACE

| 1,892 RSF |
|-----------|
| 3,626 RSF |
| 2,730 RSF |
| 5,426 RSF |
|           |

#### **PROPERTY HIGHLIGHTS**

- **ON-SITE PROPERTY MANAGEMENT**
- LOBBY ATTENDANT
- UPGRADED COMMON HALLWAY & RESTROOMS
- EXPANSIVE WINDOW LINES
- TWO BLOCKS FROM MCPHERSON SQUARE METRO
- OWNER OCCUPIED/AMERICAN DENTAL ASSOCIATION



### **6TH FLOOR PLAN**

1,892 RSF





TARA MANSARE PROPERTY MANAGER

#### **8TH FLOOR PLAN**

3,626 RSF





TARA MANSARE PROPERTY MANAGER

### **9TH FLOOR PLAN**

2,730 RSF





TARA MANSARE PROPERTY MANAGER

### **12TH FLOOR PLAN**

5,426 RSF





TARA MANSARE PROPERTY MANAGER





TARA MANSARE PROPERTY MANAGER



TARA MANSARE PROPERTY MANAGER

202.898.2920 OFFICE TMANSARE@BORGERMANAGEMENT.COM



THE INFORMATION CONTAINED HEREIN IS BELIEVED TO BE ACCURATE BUT THE LANDLORD OR AGENT DOES NOT WARRANT OR GUARANTY THE ACCURACY AND THEREFORE IS SUBJECT TO CHANGE WITHOUT NOTICE.