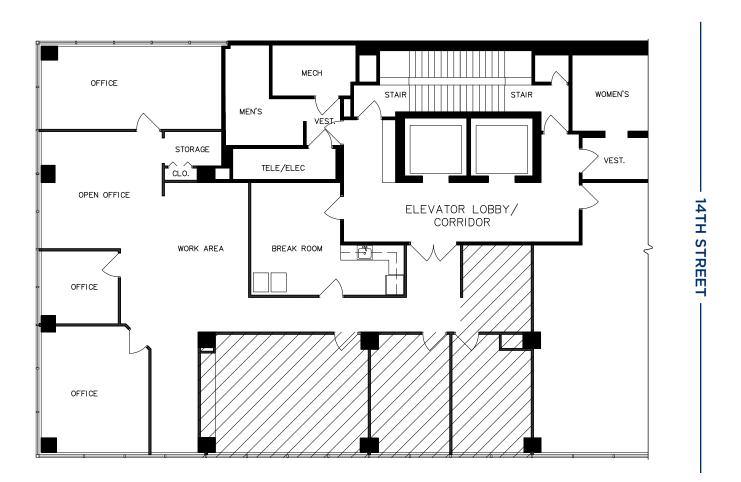

#### AVAILABLE SPACE

| 1,892 RSF |
|-----------|
| 3,626 RSF |
| 2,730 RSF |
| 5,426 RSF |
|           |

#### **PROPERTY HIGHLIGHTS**

- **ON-SITE PROPERTY MANAGEMENT**
- LOBBY ATTENDANT
- UPGRADED COMMON HALLWAY & RESTROOMS
- EXPANSIVE WINDOW LINES
- TWO BLOCKS FROM MCPHERSON SQUARE METRO
- OWNER OCCUPIED/AMERICAN DENTAL ASSOCIATION



### **6TH FLOOR PLAN**

1,892 RSF





TARA MANSARE PROPERTY MANAGER

#### **8TH FLOOR PLAN**

3,626 RSF





TARA MANSARE PROPERTY MANAGER

### **9TH FLOOR PLAN**

2,730 RSF





TARA MANSARE PROPERTY MANAGER

### **12TH FLOOR PLAN**

5,426 RSF





TARA MANSARE PROPERTY MANAGER





TARA MANSARE PROPERTY MANAGER



TARA MANSARE PROPERTY MANAGER

202.898.2920 OFFICE TMANSARE@BORGERMANAGEMENT.COM



THE INFORMATION CONTAINED HEREIN IS BELIEVED TO BE ACCURATE BUT THE LANDLORD OR AGENT DOES NOT WARRANT OR GUARANTY THE ACCURACY AND THEREFORE IS SUBJECT TO CHANGE WITHOUT NOTICE.