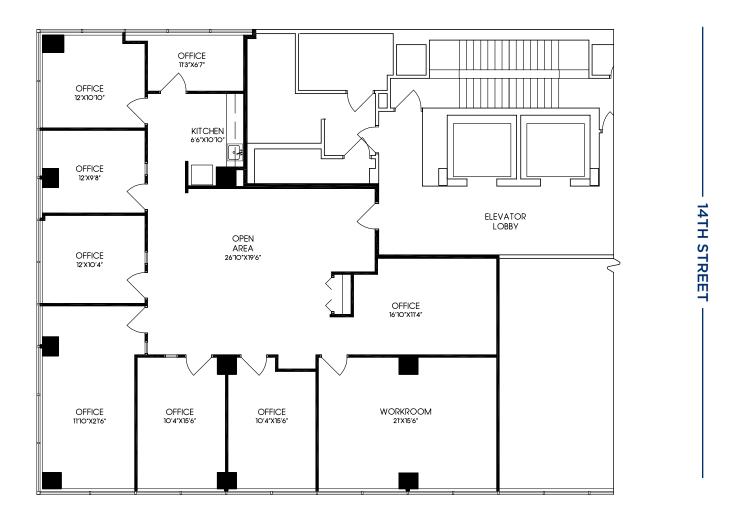

#### AVAILABLE SPACE

| 1,892 RSF |
|-----------|
| 3,626 RSF |
| 2,730 RSF |
| 5,426 RSF |
|           |

#### **PROPERTY HIGHLIGHTS**

- **ON-SITE PROPERTY MANAGEMENT**
- LOBBY ATTENDANT
- UPGRADED COMMON HALLWAY & RESTROOMS
- EXPANSIVE WINDOW LINES
- TWO BLOCKS FROM MCPHERSON SQUARE METRO
- OWNER OCCUPIED/AMERICAN DENTAL ASSOCIATION



### **6TH FLOOR PLAN**

1,892 RSF





TARA MANSARE PROPERTY MANAGER

#### **8TH FLOOR PLAN**

3,626 RSF





TARA MANSARE PROPERTY MANAGER

### **9TH FLOOR PLAN**

2,730 RSF





TARA MANSARE PROPERTY MANAGER

### **12TH FLOOR PLAN**

5,426 RSF





TARA MANSARE PROPERTY MANAGER





TARA MANSARE PROPERTY MANAGER



TARA MANSARE PROPERTY MANAGER

202.898.2920 OFFICE TMANSARE@BORGERMANAGEMENT.COM



THE INFORMATION CONTAINED HEREIN IS BELIEVED TO BE ACCURATE BUT THE LANDLORD OR AGENT DOES NOT WARRANT OR GUARANTY THE ACCURACY AND THEREFORE IS SUBJECT TO CHANGE WITHOUT NOTICE.